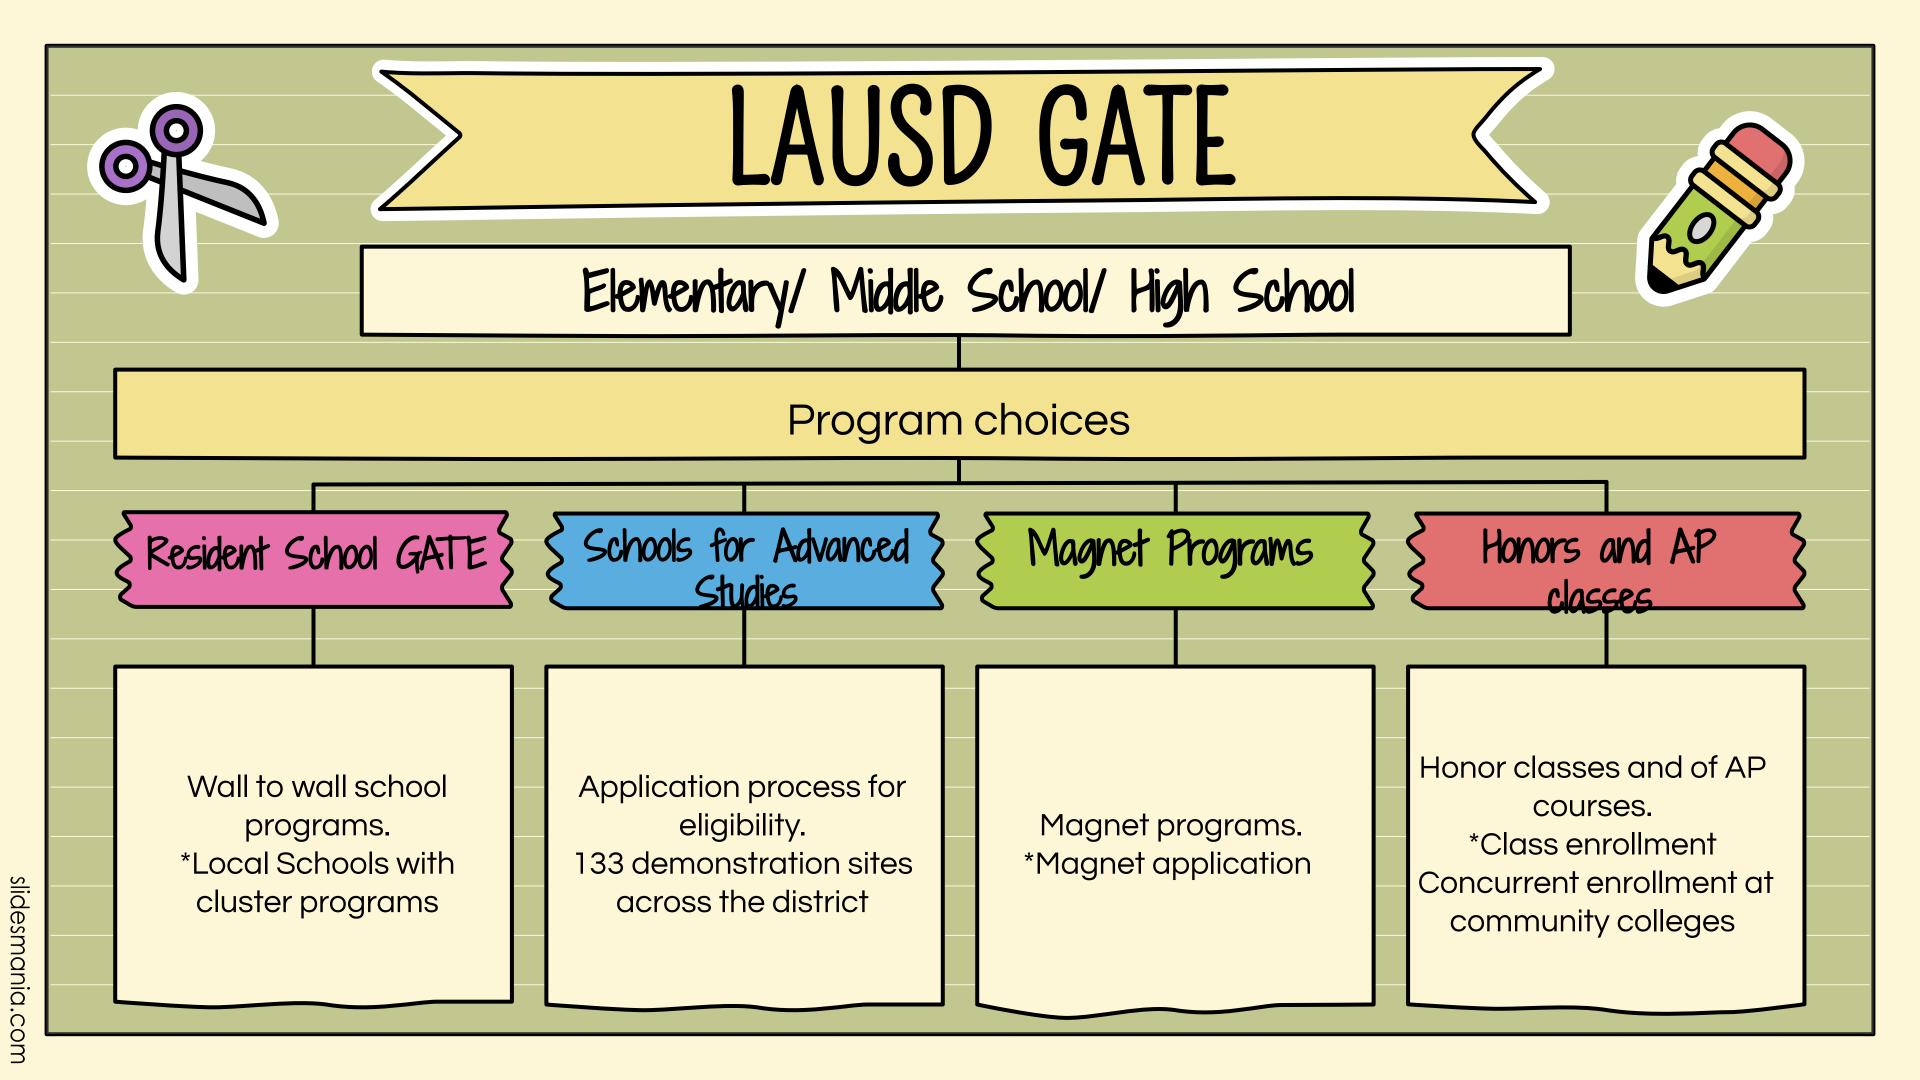

## How are gifted and talented students identified?

- 1. Some are identified by a test they take in the third grade.
- 2. Others are identified by CA standards test scores sometimes after the third grade.
- 3. Others are identified after being nominated by teachers and /or parents

1. The students do take magnet related courses that prepare them for life after high school.

2. Students select numerous Advanced Placement courses starting their first year in high school.

3. Students apply to work on their eligibility to obtain a Diploma or certification of participation in the International Baccalaureate Program.

What do we offer you here at DMHS

- and choices during the year and summer time.
- 2. College center visits and consultations with college advisor for school tours and a university match.
- 3. Be aware of the programs and apply according to your interest and individual needs.