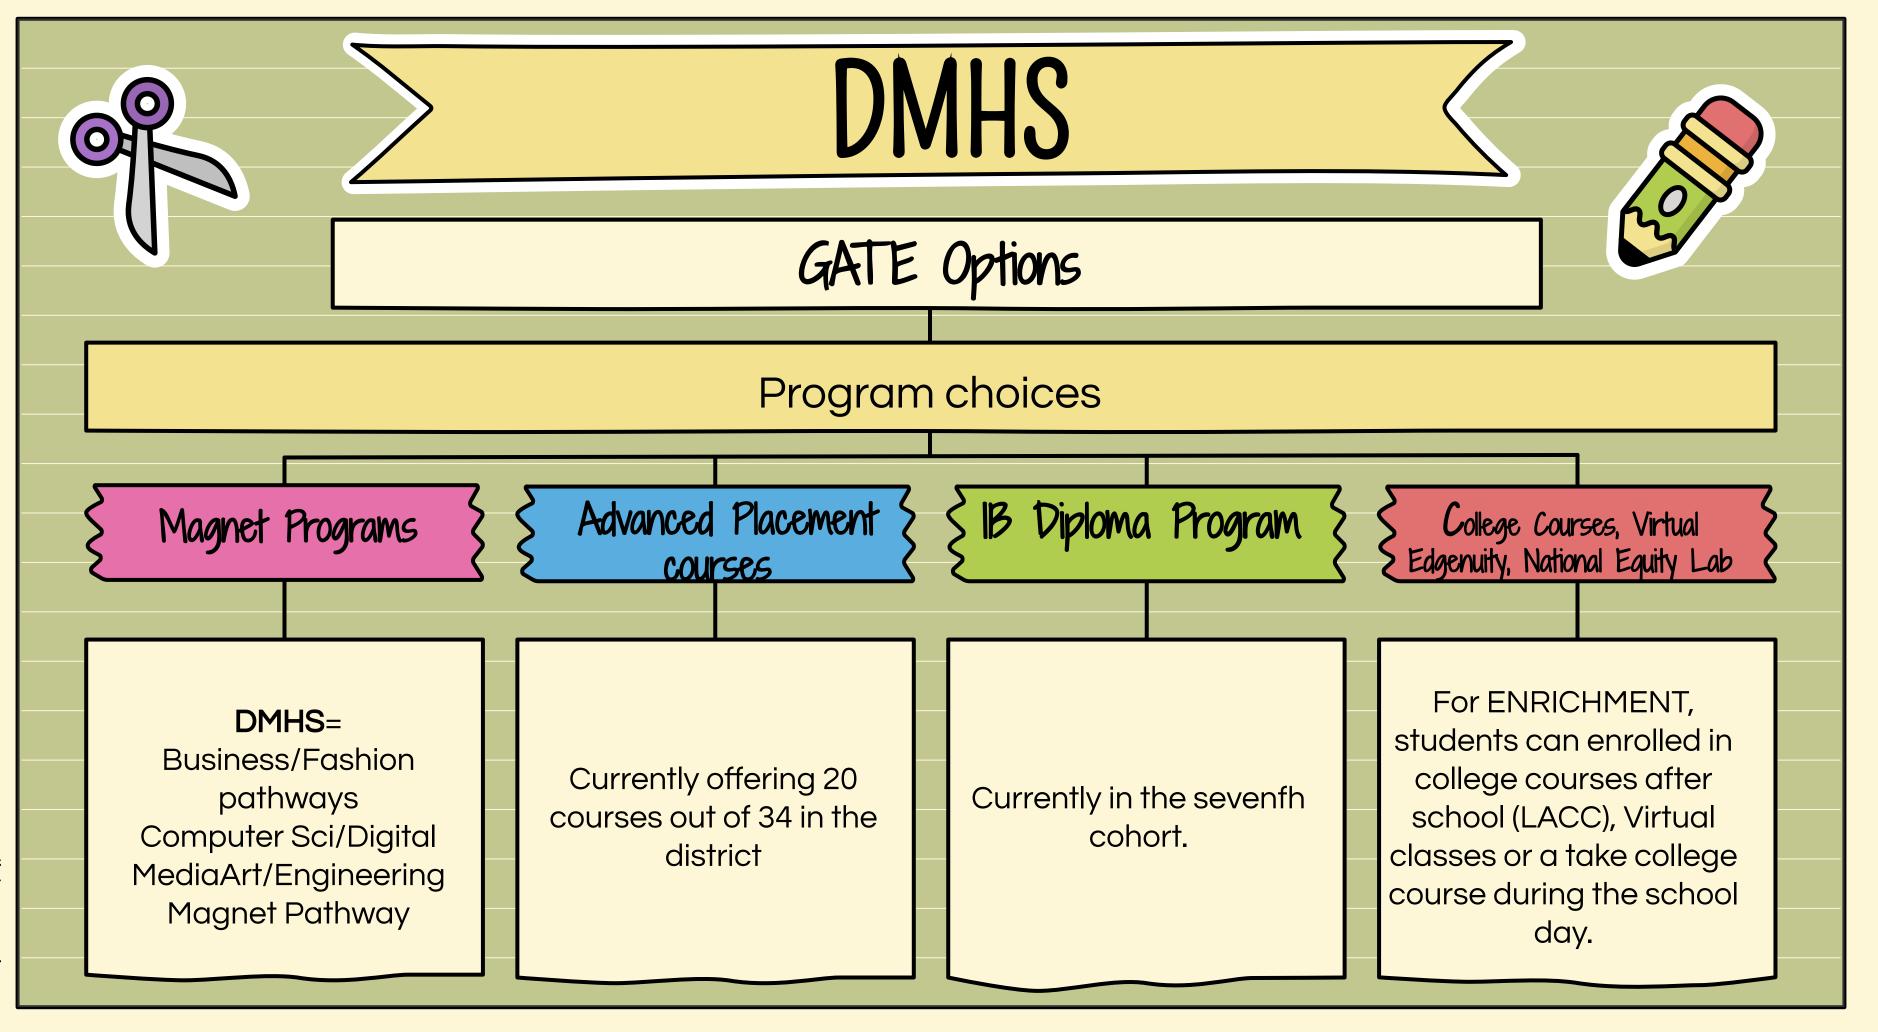

1. The students do take magnet related courses that prepare them for life after high school.

2. Students select numerous Advanced Placement courses starting their first year in high school.

3. Students apply to work on their eligibility to obtain a Diploma or certification of participation in the International Baccalaureate Program.

What do we offer you here at DMHS

- and choices during the year and summer time.
- 2. College center visits and consultations with college advisor for school tours and a university match.
- 3. Be aware of the programs and apply according to your interest and individual needs.