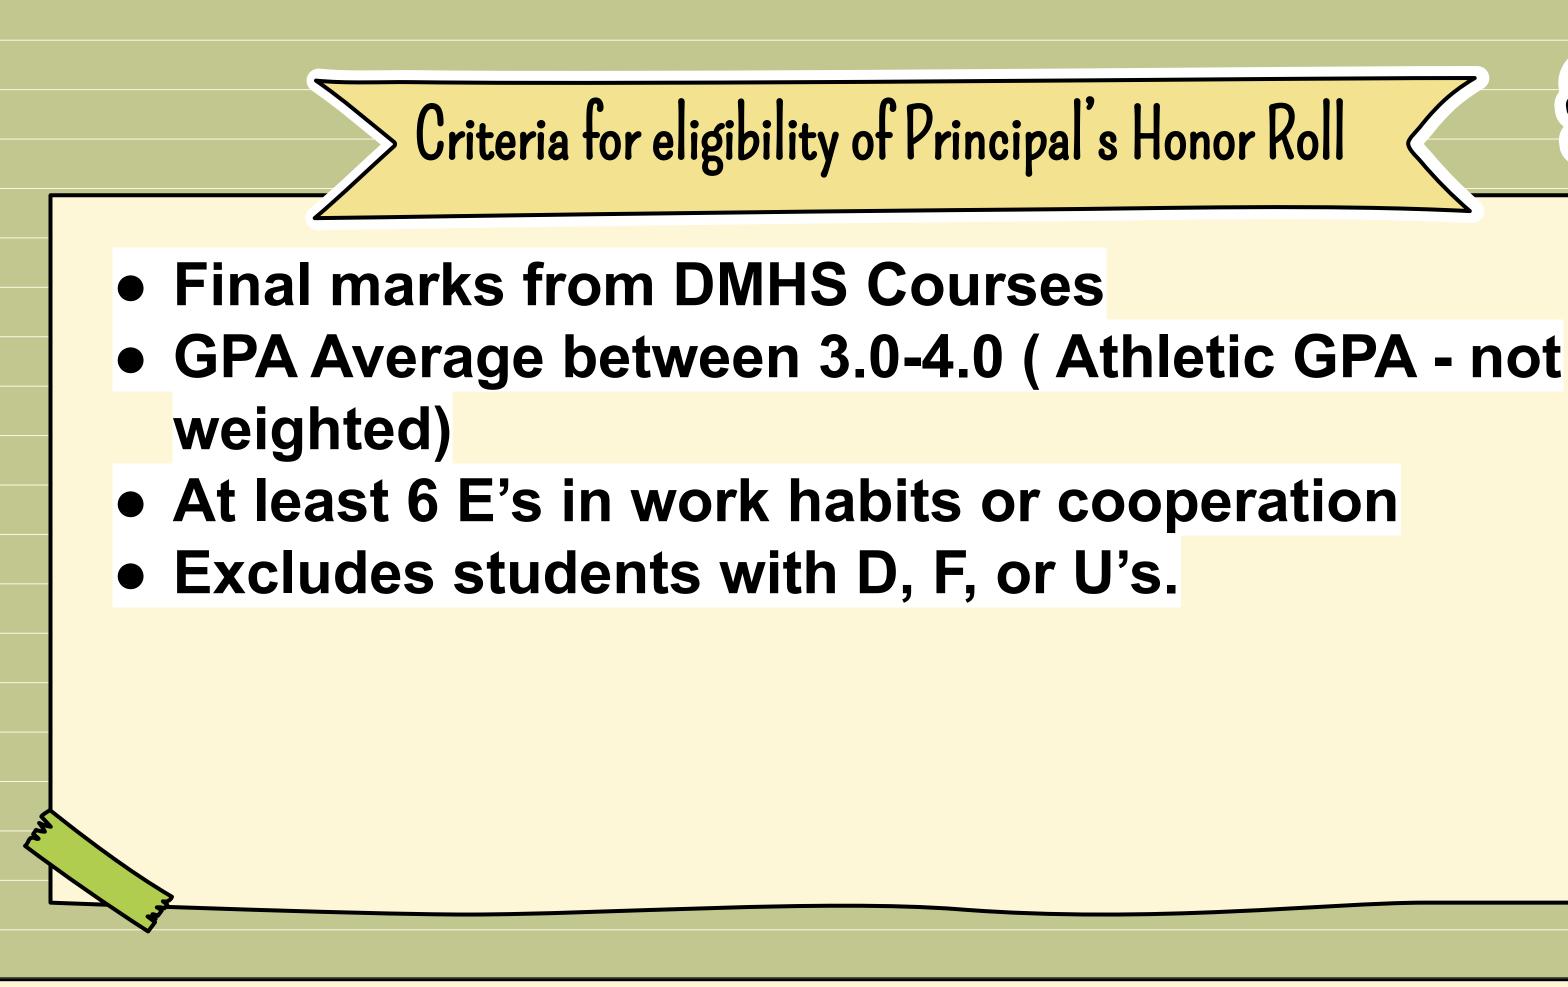

### SPRING 2021

TOTAL - GOLD: 256 TOTAL - SILVER: 110

STUDENT RECOGNITION

GPA RANGE: 3.6-4.0 (GOLD) GPA RANGE: 3.0 - 3.59 (SILVER)

\*4.0=157 STUDENTS

### FALL 2021

TOTAL - GOLD: 302 TOTAL - SILVER: 208

STUDENT RECOGNITION

GPA RANGE: 3.6-4.0 (GOLD) GPA RANGE: 3.0 - 3.59 (SILVER)

\*4.0=138 STUDENTS